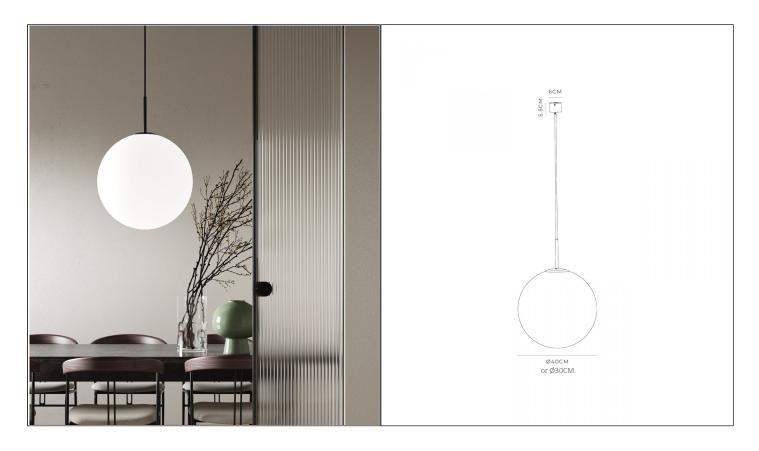

## Lanta Globe Pendant LANTA.PENDANT.G.300/400CM

| PRODUCT DETAILS | LANTA 300                    | LANTA 400                    |
|-----------------|------------------------------|------------------------------|
| Dimensions      | Ø30cm x H30cm                | Ø40cm x H40cm                |
| Application     | Indoor use only              | Indoor use only              |
| Material        | Aluminium, Mouth-blown Glass | Aluminium, Mouth-blown Glass |
| Lamp            | E27 Max 9W LED               | E27 Max 9W LED               |
| Drop (cm)       | Max 200cm                    | Max 200cm                    |
| Finishes        | Textured White / Black       | Textured White / Black       |

## **ADDITIONAL INFORMATION**

The Lanta Globe Pendant luminaire features a textured white shade that is made of mouth-blown glass.

Minimal, not only in its form but its style, the glowing illumination lightens not just the room but the mood.

Available in two sizes Large (Ø30cm) and Extra Large (Ø40cm) and two different finishes, Textured White &

Textured Black.