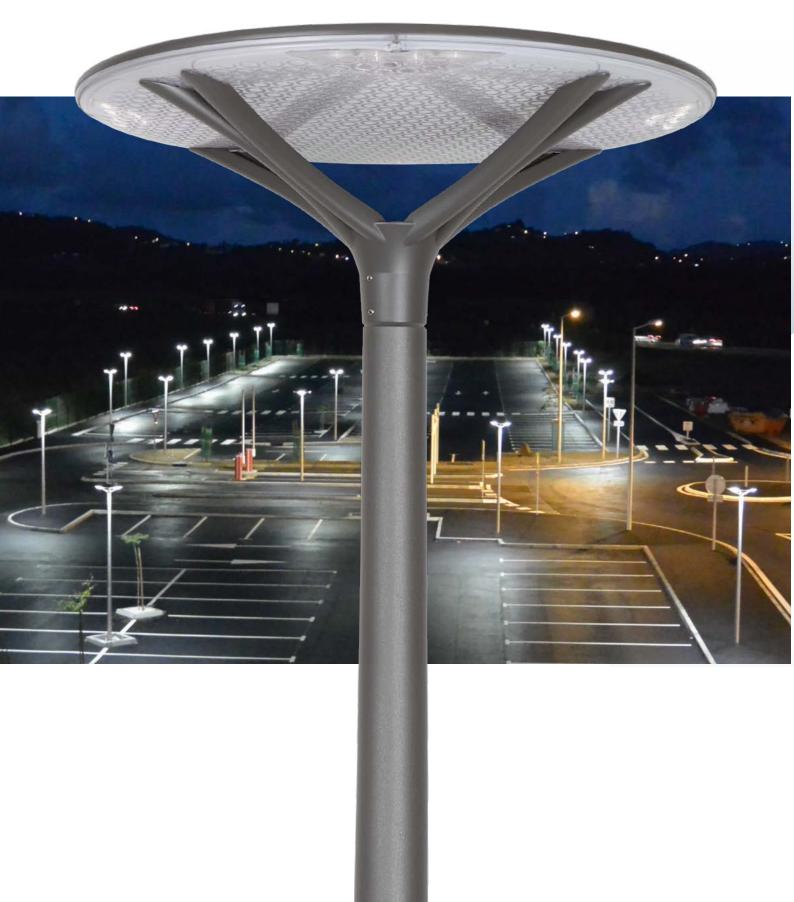

# **DESCRIPTION**

| Product name         | KEO                                                                                                                      |
|----------------------|--------------------------------------------------------------------------------------------------------------------------|
| Housing              | Injection die-cast aluminium body                                                                                        |
| Bowl                 | Two-material polycarbonate opal and clear<br>bowl, with Led backlight as an option: white<br>or other colours on request |
| Finish               | Polyester powder coating, any colour available                                                                           |
| Impact protection    | IK 10                                                                                                                    |
| Ingress Protection   | IP66 Extruded silicone gasket Entry sleeve with membrane seal Breathing system with activated carbon filter              |
| Dimensions (dia x h) | 762 x 312 mm                                                                                                             |
| Weight               | 14kg                                                                                                                     |
| Windage area         | 0.08m²                                                                                                                   |
| Watts/lumens         | Click to view                                                                                                            |

#### **MECHANICAL INTERFACES**

Post top fastening pole Ø 60/62 mm

Post-top fixing for pole Ø 76 mm with a spigot Ø 60 mm L 85 mm

For pole Ø 76 mm top, optional spigot B