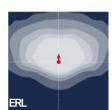

### SOURCES & PHOTOMETRIC DISTRIBUTIONS

|                         | KEO                                                              |
|-------------------------|------------------------------------------------------------------|
| Sources                 | KEO<br>Option: Led backlight of the bowl (white, blue<br>or red) |
| Colour<br>temperature   | 3000 K or 4000 K                                                 |
| Optical<br>Distribution | UNILENS: ERE, ERL, ECL                                           |
| Power supply current    | Adjustable up to 700 mA                                          |

 $E/UP: Lighting/Luminance/Projection, \ R/C/TIF/P: Road/Circular/Pavement/Beam/Zebra crossing, \ E/S/L/A/D/G: Narrow/Standard/Wide/Asymmetrical/Right/Left$ 

KEO sources

#### **OPTICAL DISTRIBUTION**