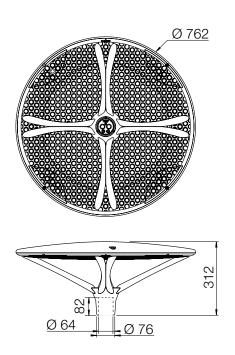

# **DESCRIPTION**

| Product name         | KEO                                                                                                                      |
|----------------------|--------------------------------------------------------------------------------------------------------------------------|
| Housing              | Injection die-cast aluminium body                                                                                        |
| Bowl                 | Two-material polycarbonate opal and clear<br>bowl, with Led backlight as an option: white<br>or other colours on request |
| Finish               | Polyester powder coating, any colour available                                                                           |
| Impact protection    | IK 10                                                                                                                    |
| Ingress Protection   | IP66 Extruded silicone gasket Entry sleeve with membrane seal Breathing system with activated carbon filter              |
| Dimensions (dia x h) | 762 x 312 mm                                                                                                             |
| Weight               | 14kg                                                                                                                     |
| Windage area         | 0.08m²                                                                                                                   |
| Watts/lumens         | Click to view                                                                                                            |

# DIMENSIONS

#### **MECHANICAL INTERFACES**

Post top fastening pole Ø 60/62 mm

Post-top fixing for pole Ø 76 mm with a spigot Ø 60 mm L 85 mm

For pole Ø 76 mm top, optional spigot B