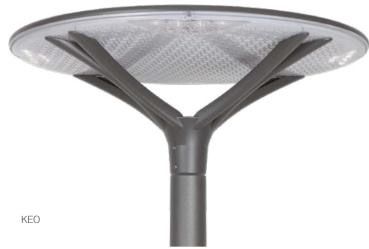

# **DESCRIPTION**

| Product name         | KEO                                                                                                                      |
|----------------------|--------------------------------------------------------------------------------------------------------------------------|
| Housing              | Injection die-cast aluminium body                                                                                        |
| Bowl                 | Two-material polycarbonate opal and clear<br>bowl, with Led backlight as an option: white<br>or other colours on request |
| Finish               | Polyester powder coating, any colour available                                                                           |
| Impact protection    | IK 10                                                                                                                    |
| Ingress Protection   | IP66 Extruded silicone gasket Entry sleeve with membrane seal Breathing system with activated carbon filter              |
| Dimensions (dia x h) | 762 x 312 mm                                                                                                             |
| Weight               | 14kg                                                                                                                     |
| Windage area         | 0.08m²                                                                                                                   |
| Watts/lumens         | Click to view                                                                                                            |