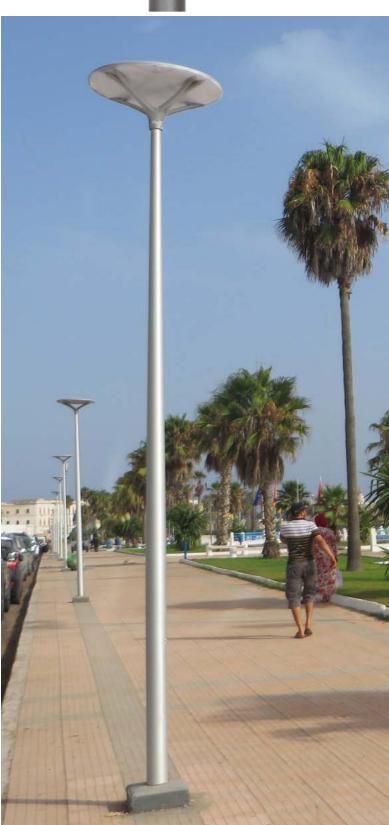

# **DESCRIPTION**

| Product name         | KEO                                                                                                                      |
|----------------------|--------------------------------------------------------------------------------------------------------------------------|
| Housing              | Injection die-cast aluminium body                                                                                        |
| Bowl                 | Two-material polycarbonate opal and clear<br>bowl, with Led backlight as an option: white<br>or other colours on request |
| Finish               | Polyester powder coating, any colour available                                                                           |
| Impact protection    | IK 10                                                                                                                    |
| Ingress Protection   | IP66 Extruded silicone gasket Entry sleeve with membrane seal Breathing system with activated carbon filter              |
| Dimensions (dia x h) | 762 x 312 mm                                                                                                             |
| Weight               | 14kg                                                                                                                     |
| Windage area         | 0.08m²                                                                                                                   |
| Watts/lumens         | Click to view                                                                                                            |