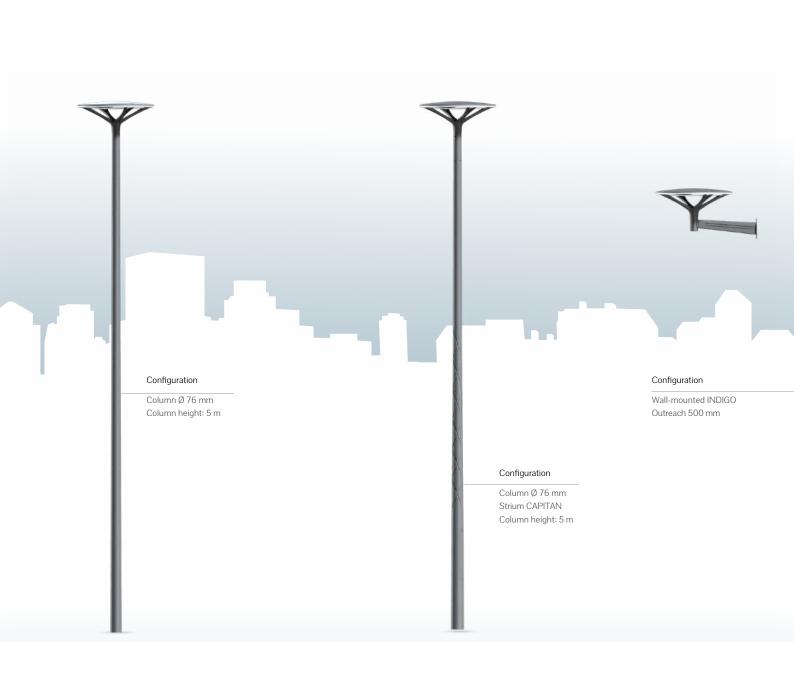

# DIMENSIONS

#### **MECHANICAL INTERFACES**

Post top fastening pole Ø 60/62 mm

Post-top fixing for pole Ø 76 mm with a spigot Ø 60 mm L 85 mm

For pole Ø 76 mm top, optional spigot B