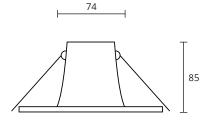

## **Dimensions**

Email: sales@foslighting.com.au

## **Key Features**

- Fully approved to AS2293 standards.
- Emergency classification: C0: D40, C90: D40.
- Sustained emergency system.
- Optional surface mounting box.
- Lithium battery.
- 1.2m flex and plug.
- 140mm and 88mm adapter plates included.