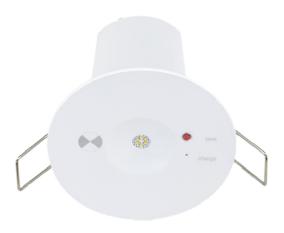

# STL MKII STARLIGHT LED EMERGENCY

## **Key Features**

- Fully approved to AS2293 standards.
- Emergency classification: C0: D40, C90: D40.
- Sustained emergency system.
- Optional surface mounting box.
- Lithium battery.
- 1.2m flex and plug.
- 140mm and 88mm adapter plates included.

#### STL-II/R/LED

| Product Series       |                           | ССТ |        |
|----------------------|---------------------------|-----|--------|
| STL-II/R<br>STL-II/S | Recessed<br>Surface Mount | LED | 2W LED |