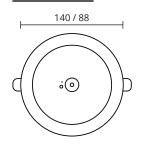

## **Dimensions**

Email: sales@foslighting.com.au

## **Key Features**

- Fully approved to AS2293 standards.
- Emergency classification: C0: D40, C90: D40.
- Sustained emergency system.
- Optional surface mounting box.
- Lithium battery.
- 1.2m flex and plug.
- 140mm and 88mm adapter plates included.