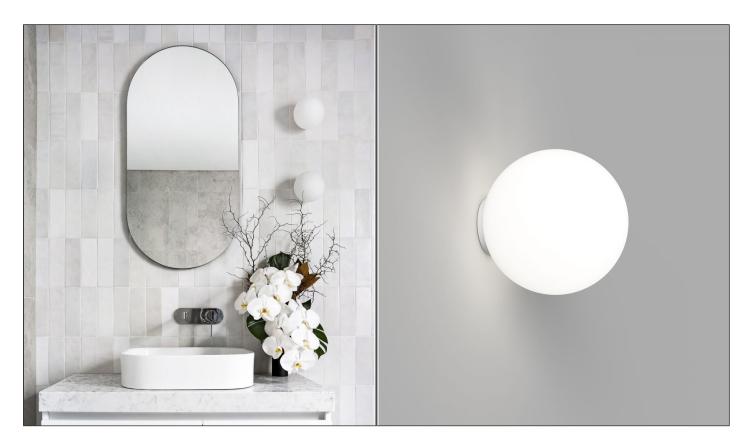

## Lanta Globe Mirror Wall Light LANTA.G.S/M

| PRODUCT DETAILS | LANTA SMALL                  | LANTA MEDIUM                 |
|-----------------|------------------------------|------------------------------|
| Dimensions      | Ø8cm x D8cm                  | Ø12cm x D12cm                |
| Application     | Interior                     | Interior                     |
| Material        | Glass, Aluminium             | Glass, Aluminium             |
| Lamp            | G9 Max 5W LED                | G9 Max 5W LED                |
| IP-Rating       | IP44                         | IP44                         |
| Finishes        | White   Chrome   Dark Bronze | White   Chrome   Dark Bronze |

## ADDITIONAL INFORMATION

The Lanta Globe Mirror Wall has a micro base and as such the electrical connection will need to be located in the wall behind the fitting.