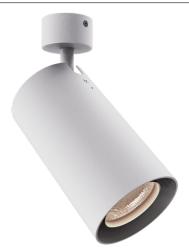

# FITO GROW BIOPHILIC SPOT LIGHT





### Key Features

- Architecturaly designed luminaire
- Intended to facilitate plant growth
- Australian Designed and Manufactured
- 90CRI
- 2 Step MacAdam
- 220-230V 50/60hz
- Maximum running ambient temperature of 30°C



# Dimensions

Track Mounted



#### Surface Mounted



#### Track Mounted (38W)



### Code FITO GROW/TM/25/35/10/D0/10

| Product Series | Mounting |                                  | Wattage        |                     | ССТ |       | Optics         |                   | Control  |                     | Finish         |                          |
|----------------|----------|----------------------------------|----------------|---------------------|-----|-------|----------------|-------------------|----------|---------------------|----------------|-----------------