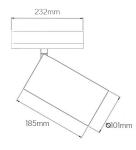

# FITO GROW BIOPHILIC SPOT LIGHT





### Key Features

- Architecturaly designed luminaire
- Intended to facilitate plant growth
- Australian Designed and Manufactured
- 90CRI
- 2 Step MacAdam
- 220-230V 50/60hz
- Maximum running ambient temperature of 30°C



# Dimensions

Track Mounted



#### Surface Mounted



#### Track Mounted (38W)



### Code FITO GROW/TM/25/35/10/D0/10

| Product Series | Mounting |                                  | Wattage        |                     | ССТ |       | Optics         |                   | Control  |                     | Finish         |                          |
|----------------|----------|----------------------------------|----------------|---------------------|-----|-------|----------------|-------------------|----------|---------------------|----------------|--------------------------|
| FITO GROW      | TM<br>S  | Track Mounted<br>Surface Mounted | 25<br>32<br>38 | 25.1W<br>32W<br>38W | 35  | 3500K | 10<br>35<br>55 | 10°<br>35°<br>55° | DO<br>DA | Non-Dim<br>DALI-Dim | 10<br>11<br>CU | Black<br>White<br>Custom |

\*FITO GROW