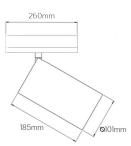

# FITO GROW BIOPHILIC SPOT LIGHT





### Key Features

- Architecturaly designed luminaire
- Intended to facilitate plant growth
- Australian Designed and Manufactured
- 90CRI
- 2 Step MacAdam
- 220-230V 50/60hz
- Maximum running ambient temperature of 30°C



# Dimensions

Track Mounted



#### Surface Mounted



#### Track Mounted (38W)



### Code FITO GROW/TM/25/35/10/D0/10

| Product Series | Mounting |                                  | Wattage        |                     | ССТ |       | Optics         |                   | Control  |                     | Finish         |                          |
|----------------|----------|----------------------------------|----------------|---------------------|-----|-------|----------------|-------------------|----------|---------------------|----------------|--------------------------|
| FITO GROW      | TM<br>S  | Track Mounted<br>Surface Mounted | 25<br>32<br>38 | 25.1W<br>32W<br>38W | 35  | 3500K | 10<br>35<br>55 | 10°<br>35°<br>55° | DO<br>DA | Non-Dim<br>DALI-Dim | 10<br>11<br>CU | Black<br>White<br>Custom |

\*FITO GROW will only be warranted if run in an ambient tempera