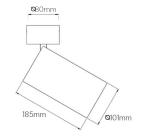

# FITO GROW BIOPHILIC SPOT LIGHT





### Key Features

- Architecturaly designed luminaire
- Intended to facilitate plant growth
- Australian Designed and Manufactured
- 90CRI
- 2 Step MacAdam
- 220-230V 50/60hz
- Maximum running ambient temperature of 30°C



# Dimensions

Track Mounted



#### Surface Mounted



#### Track Mounted (38W)



### Code FITO GROW/TM/25/35/10/D0/10

| Product Series | Mounting |                                  | Wattage        |                     | ССТ |       | Optics         |                   | Control  |                     | Finish         |                          |
|----------------|----------|----------------------------------|----------------|---------------------|-----|-------|----------------|-------------------|----------|---------------------|----------------|--------------------------|
| FITO GROW      | TM<br>S  | Track Mounted<br>Surface Mounted | 25<br>32<br>38 | 25.1W<br>32W<br>38W | 35  | 3500K | 10<br>35<br>55 | 10°<br>35°<br>55° | DO<br>DA | Non-Dim<br>DALI-Dim | 10<br>11<br>CU | Black<br>White<br>Custom |

\*FITO GROW will only be warranted