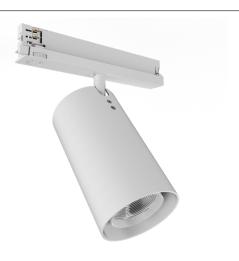

# FITO GROW BIOPHILIC SPOT LIGHT





### Key Features

- Architecturaly designed luminaire
- Intended to facilitate plant growth
- Australian Designed and Manufactured
- 90CRI
- 2 Step MacAdam
- 220-230V 50/60hz
- Maximum running ambient temperature of 30°C



# Dimensions

Track Mounted



#### Surface Mounted



#### Track Mounted (38W)



### Code FITO GROW/TM/25/35/10/D0/10

| Product Series | Mounting |                                  | Wattage        |                     | ССТ |       | Optics         |                   | Control  |                     | Finish         |                          |
|----------------|----------|----------------------------------|----------------|---------------------|-----|-------|----------------|-------------------|----------|---------------------|----------------|--------------------------|
| FITO GROW      | TM<br>S  | Track Mounted<br>Surface Mounted | 25<br>32<br>38 | 25.1W<br>32W<br>38W | 35  | 3500K | 10<br>35<br>55 | 10°<br>35°<br>55° | DO<br>DA | Non-Dim<br>DALI-Dim | 10<br>11<br>CU | Black<br